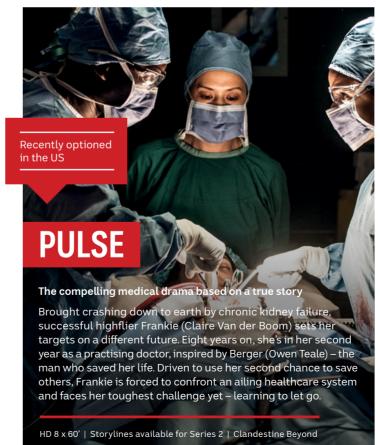

n both the broadcast and catch-up service in its home country (2022 year-to-date) and is set to win hearts and minds....and ratings around the world.

Spanning the red earth of the Top End to the green pastures of regional Victoria, *Muster Dogs* is a warm, highly entertaining character-driven series featuring five graziers from across the nation, each of whom has been given a Kelpie puppy from the same litter to train up to be a muster dog.

Checking in with the puppies at key milestones, our training gurus and mustering experts set challenges and assess the pups' progress. The journey to train these unique dogs is an emotional ride into the farmers' lives and provides a deeper understanding of the unique bond between human and dog.

HD 4 x 60' Ambience Entertainment



# **SCRIPTED**







ABC COMMERCIAL

NEW FOR MIPTV 2022

### LIFESTYLE







## **COMEDY & ENTERTAINMENT**







ABC COMMERCIAL NEW FOR MIPTV 2022

# **CHILDREN & FAMILY**







## FACTUAL ENTERTAINMENT



ABC COMMERCIAL

NEW FOR MIPTV 2022