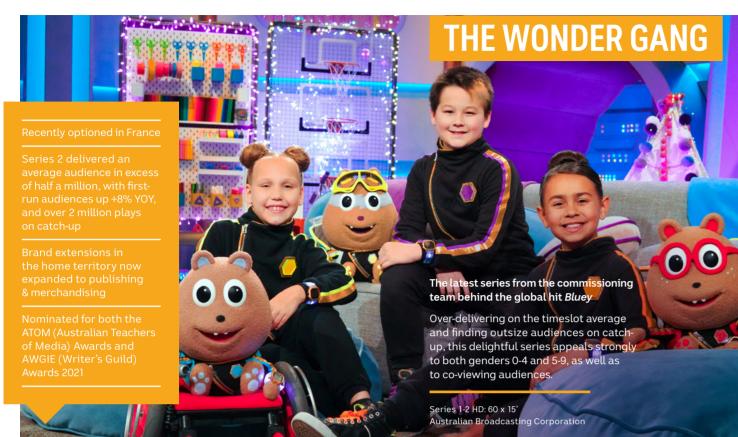

g the red earth of the Top End to the green pastures of regional Victoria, *Muster Dogs* is a warm, highly entertaining character-driven series featuring five graziers from across the nation, each of whom has been given a Kelpie puppy from the same litter to train up to be a muster dog.

Checking in with the puppies at key milestones, our training gurus and mustering experts set challenges and assess the pups' progress. The journey to train these unique dogs is an emotional ride into the farmers' lives and provides a deeper understanding of the unique bond between human and dog.

HD 4 x 60' Ambience Entertainment



# **SCRIPTED**







ABC COMMERCIAL

NEW FOR MIPTV 2022

### LIFESTYLE







## **COMEDY & ENTERTAINMENT**







ABC COMMERCIAL NEW FOR MIPTV 2022

# **CHILDREN & FAMILY**







## FACTUAL ENTERTAINMENT



ABC COMMERCIAL

NEW FOR MIPTV 2022