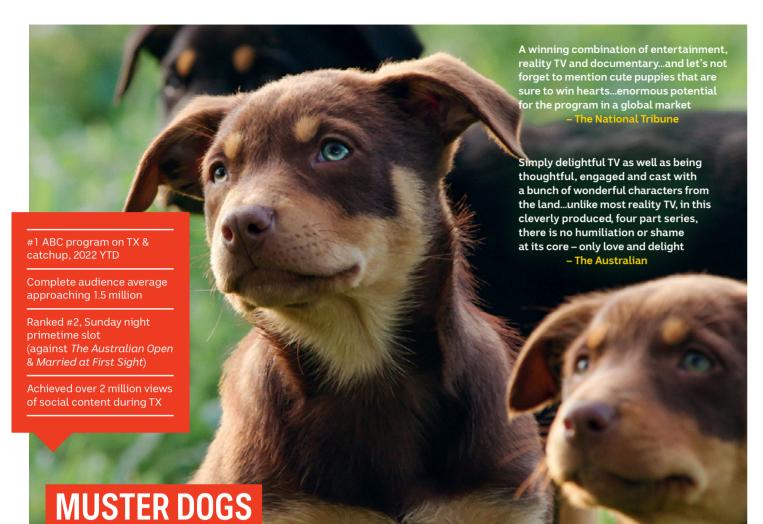

### FACTUAL ENTERTAINMENT

Audiences can't get enough of the canine adventures in *Muster Dogs*; the ABC standout, high rating summer show delivered the network mass reach and audience joy.

An uplifting story of five adorable livestock-herding pups and their trainers on a journey of discovery, *Muster Dogs* is the highest rating program on both the broadcast and catch-up service in its home country (2022 year-to-date) and is set to win hearts and minds....and ratings around the world.

Spanning the red earth of the Top End to the green pastures of regional Victoria, *Muster Dogs* is a warm, highly entertaining character-driven series featuring five graziers from across the nation, each of whom has been given a Kelpie puppy from the same litter to train up to be a muster dog.

Checking in with the puppies at key milestones, our training gurus and mustering experts set challenges and assess the pups' progress. The journey to train these unique dogs is an emotional ride into the farmers' lives and provides a deeper understanding of the unique bond between human and dog.