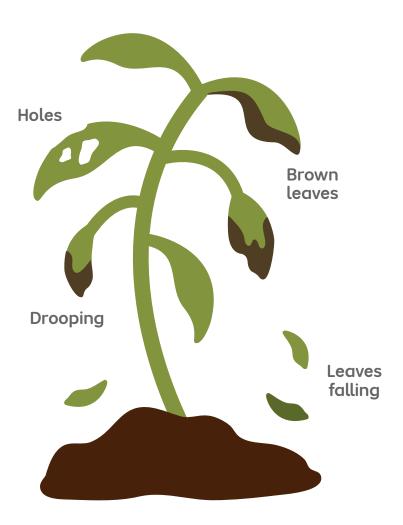

| ☐ Sunday                  |       |            |
| ☐ Thursday           |                           |       |            |
|                      |                           |       |            |
| The months I will fe | eed my garden:            |       |            |
|                      |                           |       |            |
|                      |                           |       |            |

| My gardening to do list: |   |
|--------------------------|---|
|                          |   |
|                          |   |
|                          |   |
|                          |   |
|                          |   |
|                          |   |
| \$                       | _ |

### **Keeping your Garden Happy**



#### Signs your plants are unhappy



#### List the ways you can help:

### **Garden Firsts**



Write the date the first time you saw:



A bee



A worm



A butterfly



Rain in your garden



A new shoot



A new flower bud

# My Gardening Diary





| Date:                          |                              |
|--------------------------------|------------------------------|
|                                | Draw some things you noticed |
| What I noticed and what I did: |                              |
|                                |                              |
|                                |                              |
|                                |                              |
|                                |                              |
|                                |