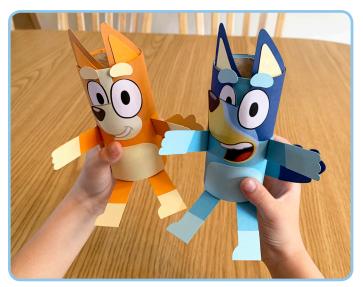

# **BLUEY & BINGO** PAPER TUBE TOY

### Tah-Dah!

Use the same technique to create Bluey's little sister, Bingo!