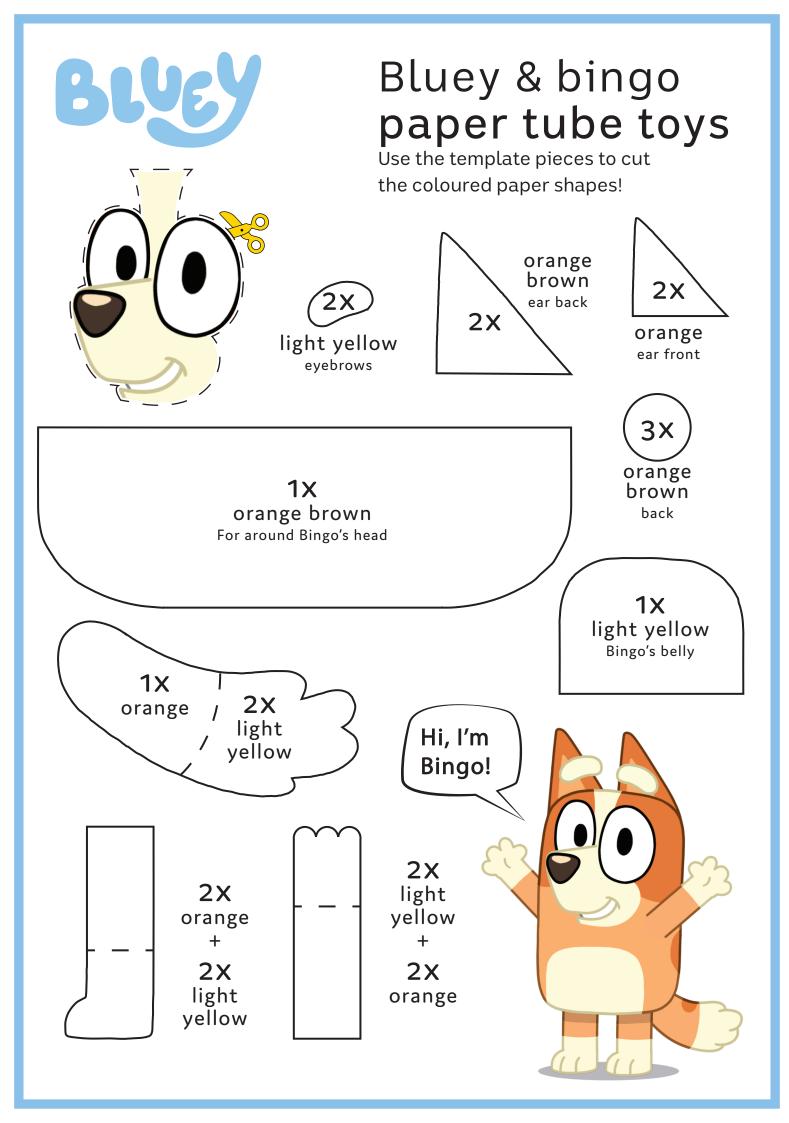

ige
- Pencil/marker
- Scissors -
- Quick drying glue
- Paper tube
- 1. Cut enough bright blue coloured paper to wrap around the paper tube.
- 2. Carefully cut out all the character pieces from the templates provided, and with a pencil/marker, transfer all the shapes to their respective coloured papers.
- 3. Cover the top of the paper tube with the dark blue coloured paper



4. Now it's time to glue Bluey's face in the centre of the head. Don't forget to leave some space above the face for her eyebrows.

#### Now for the finishing touches...

5. Glue all the other template pieces to the paper tube to complete your new best friend, Bluey, and pretend play some fun Bluey adventures.

### Tah-Dah!

Use the same technique to create Bluey's little sister, Bingo!



## www.abc.net.au/abckids