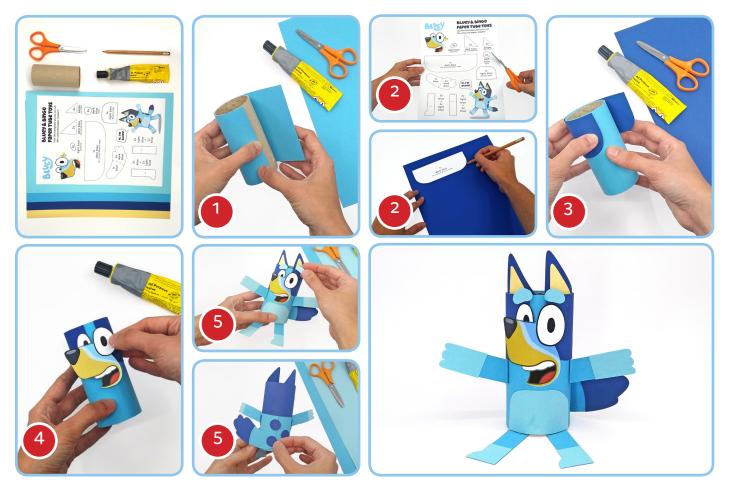

#### You will need:

- Coloured paper: dark blue, bright blue, light blue and beige
- Pencil/marker
- Scissors -
- Quick drying glue
- Paper tube
- 1. Cut enough bright blue coloured paper to wrap around the paper tube.
- 2. Carefully cut out all the character pieces from the templates provided, and with a pencil/marker, transfer all the shapes to their respective coloured papers.
- 3. Cover the top of the paper tube with the dark blue coloured paper

4. Now it's time to glue Bluey's face in the centre of the head. Don't forget to leave some space above the face for her eyebrows.

#### Now for the finishing touches...

5. Glue all the other template pieces to the paper tube to complete your new best friend, Bluey, and pretend play some fun Bluey adventures.