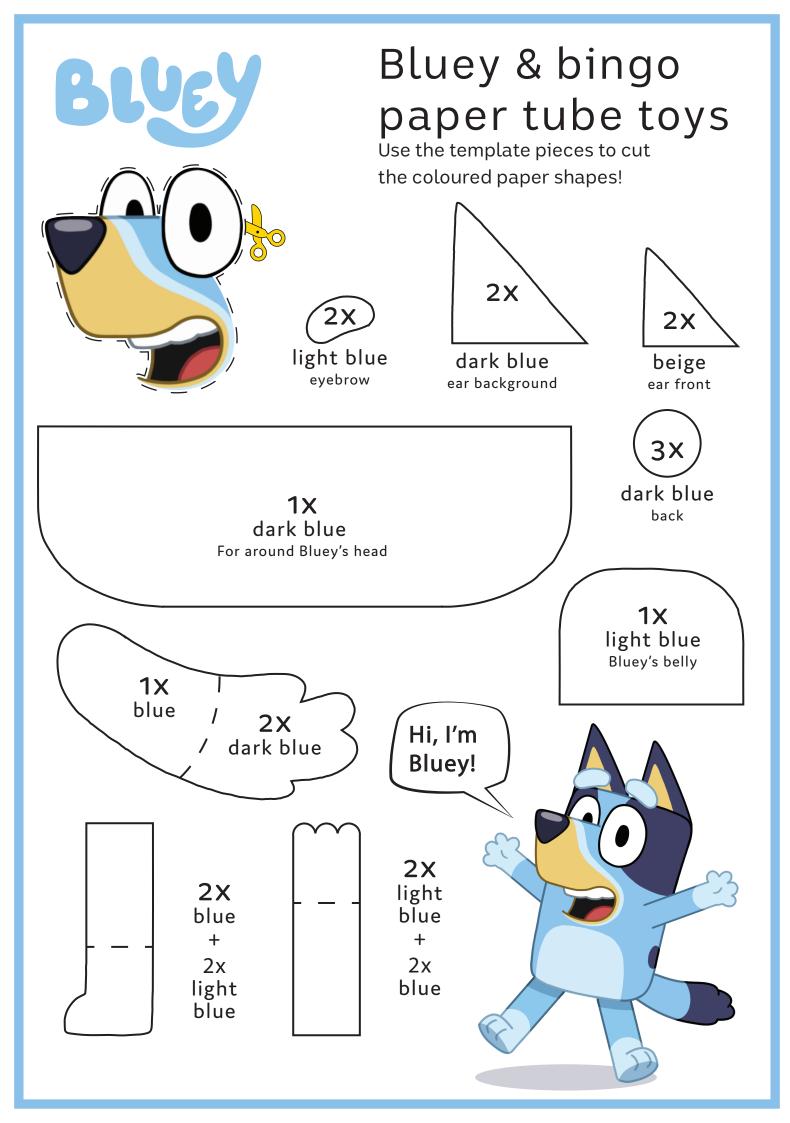

#### You will need:

- Coloured paper: dark blue, bright blue, light blue and beige
- Pencil/marker
- Scissors -
- Quick drying glue
- Paper tube
- 1. Cut enough bright blue coloured paper to wrap around the paper tube.
- 2. Carefully cut out all the character pieces from the templates provided, and with a pencil/marker, transfer all the shapes to their respective coloured papers.
- 3. Cover the top of the paper tube with the dark blue coloured paper

4. Now it's time to glue Bluey's face in the centre of the head. Don't forget to leave some space above the face for her eyebrows.

#### Now for the finishing touches...

5. Glue all the other template pieces to the paper tube to complete your new best friend, Bluey, and pretend play some fun Bluey adventures.